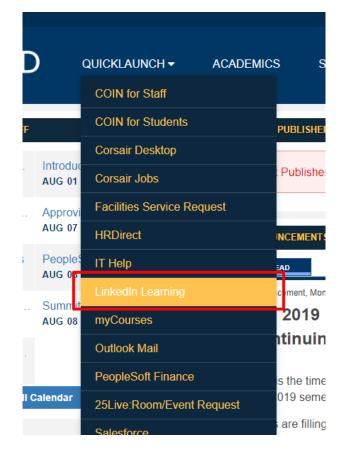

## **Getting Started with LinkedIn Learning**

**Step 1:** Sign in to the UMass Dartmouth Portal and open the Quicklaunch menu.

**Step 2:** Click "LinkedIn Learning" from the "Quicklaunch" menu.

**Step 3:** You will now be given the option to Connect your UMass Dartmouth LinkedIn Learning account with your LinkedIn profile. Select "Connect my LinkedIn Account".