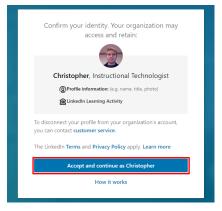

**Step 5:** Click "Accept and Continue as..." to pair your profile with LinkedIn learning.

**Step 6:** If you are not already signed in to the UMassD single sign-on you will be directed to the UMass Dartmouth sign in page, enter your username and password and click Login.