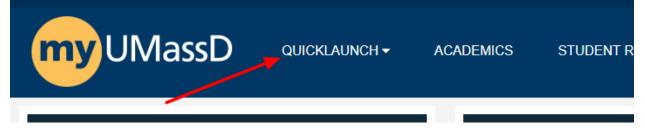

## **Getting Started with LinkedIn Learning**

**Step 1:** Sign in to the UMass Dartmouth Portal and open the Quicklaunch menu.

**Step 2:** Click "LinkedIn Learning" from the "Quicklaunch" menu.

**Step 3:** You will now be given the option to Connect your UMass Dartmouth LinkedIn Learning account with your LinkedIn profile. Select "Connect my LinkedIn Account".

| Welcome!                                                                        |
|---------------------------------------------------------------------------------|
|                                                                                 |
| You now have access to LinkedIn Learning. Connect<br>your LinkedIn account and: |
| See trending courses for your profession                                        |
| (i) Get personalized recommendations                                            |
| Learn from industry experts                                                     |
| Connect my LinkedIn account                                                     |
| Continue without LinkedIn                                                       |
| What's in it for me if I connect my LinkedIn account? Learn more                |