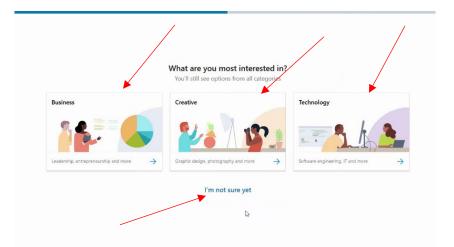

Step 7: Click "Sounds good"

**Step 8:** Choose an area of interest, or select "I'm not sure" if you would like to choose one later. This will help LinkedIn Learning suggest topics for you.

**Step 9:** Choose topics that are relevant to your work or personal interests, this will help LinkedIn Learning to suggest courses for you to take.