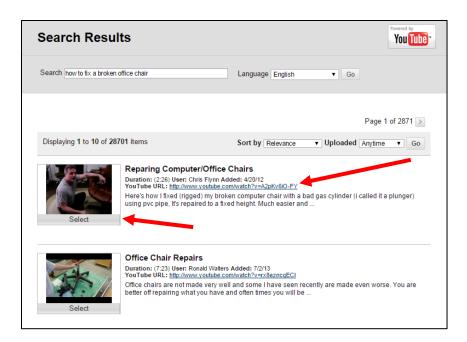

### Step 2:

Type a search phrase for the video you would like to embed in the "**Search**" field, and then press "**Go**" to perform the search.

If you know the URL (link) address to a specific video, you can copy/paste the link into the search box. This will make that specific video appear in the search results.

### Step 3:

If you would like to watch the video before deciding to embed it, click on the **underlined YouTube URL** link to the right of the video.

Once you have decided which video you would like to embed, press the "**Select**" button beneath the video preview image.