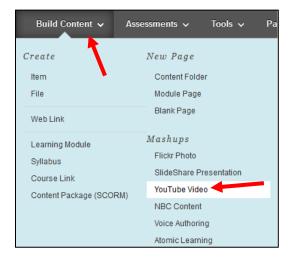

#### Step 1:

Place your mouse arrow over the "**Build Content**" button at the top of a content area and choose "**YouTube Video**" under "Mashups" in the menu that appears.