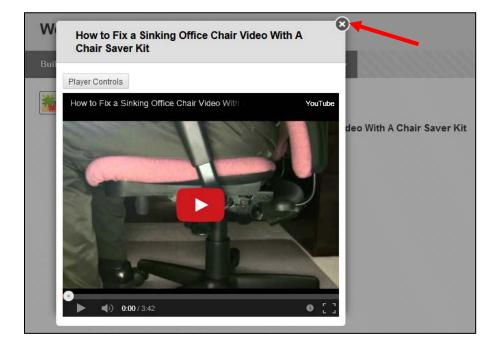

### Step 5:

Click the **"Submit**" button to embed the video on your content area page.

You can now click on the "Watch Video" button to play the YouTube video.

| ** | How to Fix a Broken Office Chair |                                                                                                                           |  |
|----|----------------------------------|---------------------------------------------------------------------------------------------------------------------------|--|
|    | Watch Video                      | How to Fix a Sinking Office Chair Video With A Chair Saver Kit<br>Duration: (3:42)<br>User: chairsaverkit - Added: 5/7/13 |  |
|    | I can add a description in       | this box.                                                                                                                 |  |

Press the "x" button in the top-right corner of the video to return to your course site.