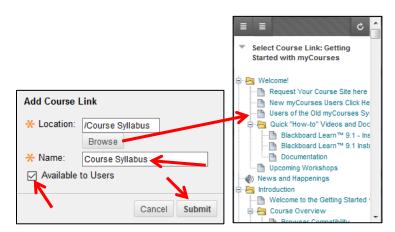

## Step 2:

Click the "Browse" button and select the location/item in your course site that you would like to link to.

Type a name for your new link in the "Name" field and check the "Available to Users" box if you would like students to be see this new link. Finally, Click the "Submit" button to add your new link to the menu.