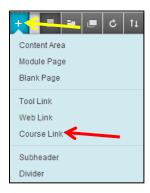

## Step 1:

Place your mouse arrow over the [+] button in the top-left corner of the course menu and choose "Course Link" from the list of links that appears.